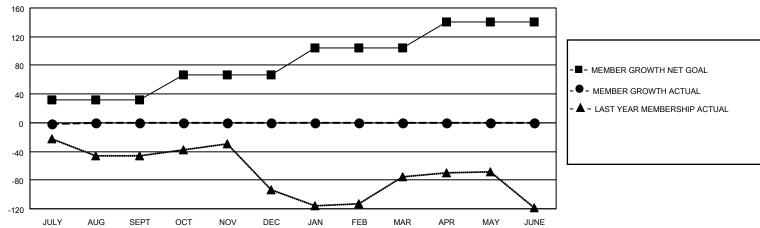

## GMT MONTHLY MEMBERSHIP PROGRESS REPORT

ROGRESS REPORT Results as of: 7/31/2024

Multiple District 3

LOCATION: OKLAHOMA

GMT CA 1

|               |               |             |               |                       |                        |                         | • • • • • • • •                                    |  |
|---------------|---------------|-------------|---------------|-----------------------|------------------------|-------------------------|----------------------------------------------------|--|
| Clubs         |               |             |               | Members               |                        |                         |                                                    |  |
|               | RESULTS FOR   | R 2024-2025 |               | RESULTS FOR 2024-2025 |                        |                         |                                                    |  |
| QUARTER       | NEW CLUB GOAL | NEW CLUBS   | DROPPED CLUBS | QUARTER MEM           | BER GROWTH NET<br>GOAL | MEMBER GROWTH<br>ACTUAL | DROPPED<br>MEMBERS ACTUAI<br>(including transfers) |  |
| JULY/AUG/SEPT | 2             | 0           | 0             | JULY/AUG/SEPT         | 32                     | 18                      | 16                                                 |  |
| OCT/NOV/DEC   | 1             | 0           | 0             | OCT/NOV/DEC           | 35                     | 0                       | 0                                                  |  |
| JAN/FEB/MAR   | 0             | 0           | 0             | JAN/FEB/MAR           | 37                     | 0                       | 0                                                  |  |
| APR/MAY/JUNE  | 1             | 0           | 0             | APR/MAY/JUNE          | 37                     | 0                       | 0                                                  |  |
|               |               |             |               |                       |                        |                         |                                                    |  |