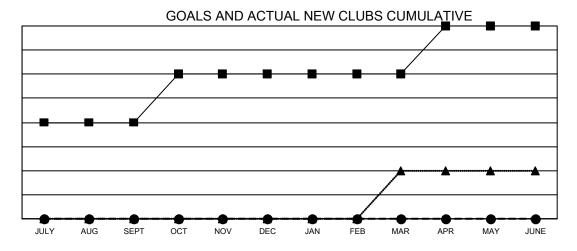

- ■- CURRENT YEAR GOALS FOR NEW CLUBS
- ● CURRENT YEAR ACTUAL NEW CLUBS
- ▲ LAST YEAR ACTUAL NEW CLUBS